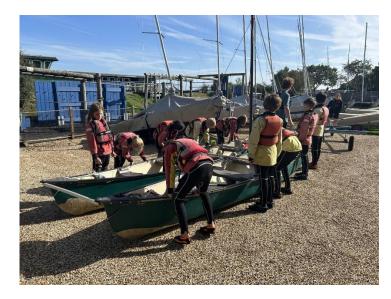

#### CYE

I was immensely proud of seeing how independent and resilient the year 5 pupils were on their residential trip this week. They threw themselves into all of the challenges and worked really well in teams.