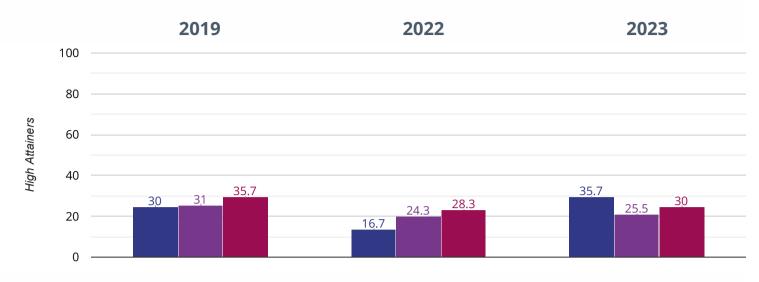

# **E Reading - high attainers**

### 32.1% in 2023

# 2.1% points rise since 2022

### 7.9% points drop since 2019

Bosham Primary School West Sussex (219)