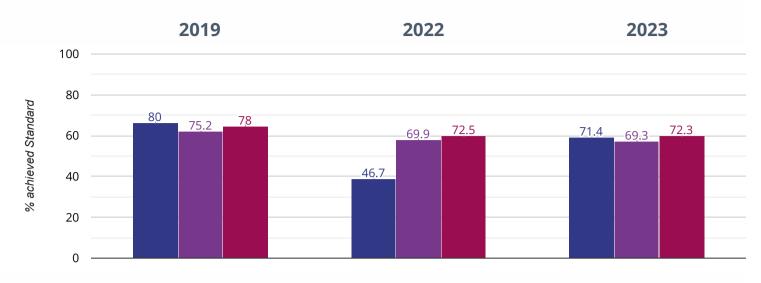

# Reading - achieved standard

#### 78.6% in 2023

#### 15.3% points rise since 2022

#### 1.4% points drop since 2019

Bosham Primary School

West Sussex (219)