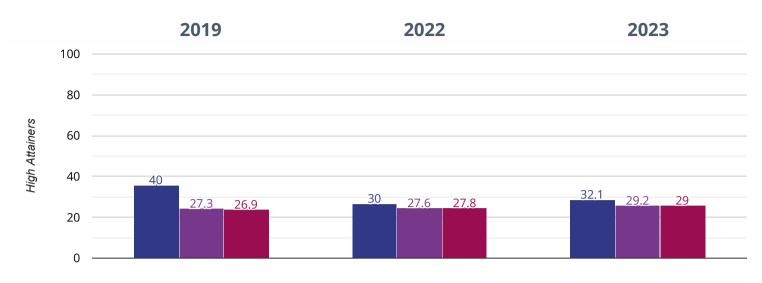

# **E Reading - high attainers**

### 32.1% in 2023

# 2.1% points rise since 2022

### 7.9% points drop since 2019

Bosham Primary School West Sussex (219)