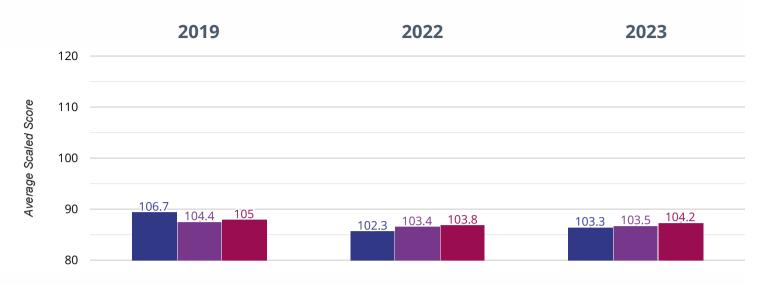

# **I** Reading - average scaled score

#### 104.4 in 2023

# 2.3 points rise since 2022

### 1.8 points drop since 2019

Bosham Primary School West Sussex (219)