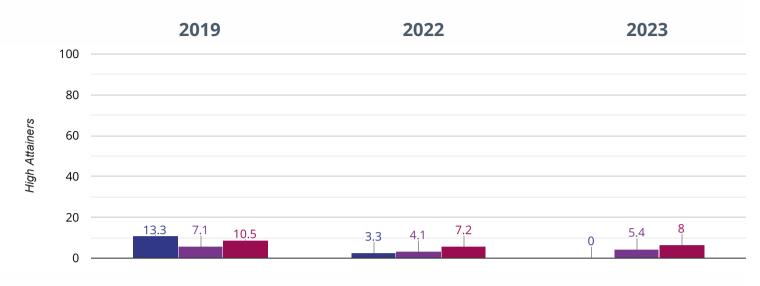

# ሔ RWM - high attainers

#### 0% in 2023

# 3.3% points drop since 2022

### 13.3% points drop since 2019

Bosham Primary School West Sussex (219)

NCER National (15897)

Perspective Lite v.33.2.WM1 | <u>Terms & Conditions</u> | Copyright © Angel Solutions Ltd 2005-2023