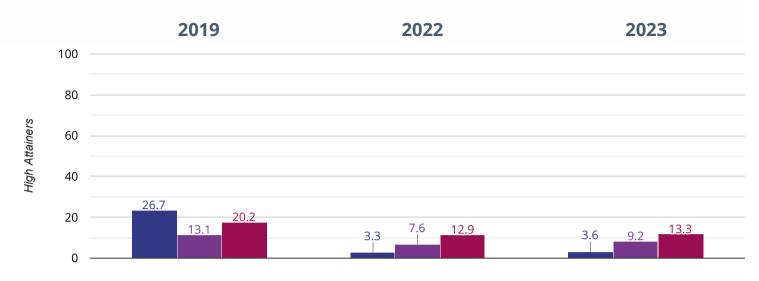

# **E Reading - high attainers**

### 32.1% in 2023

# 2.1% points rise since 2022

### 7.9% points drop since 2019

Bosham Primary School West Sussex (219)