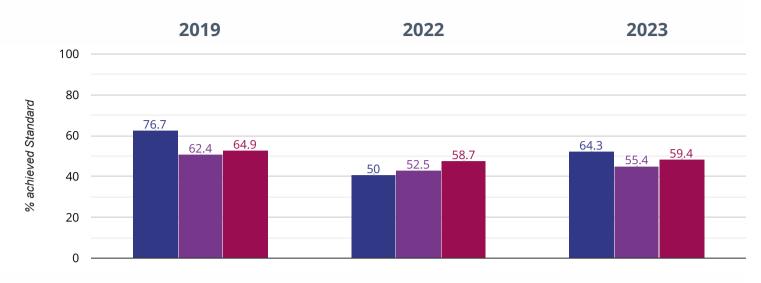

# க் RWM - achieved standard

### 64.3% in 2023

# **14.3%** points **rise since 2022**

# 12.4% points drop since 2019

West Sussex (219)

Bosham Primary School