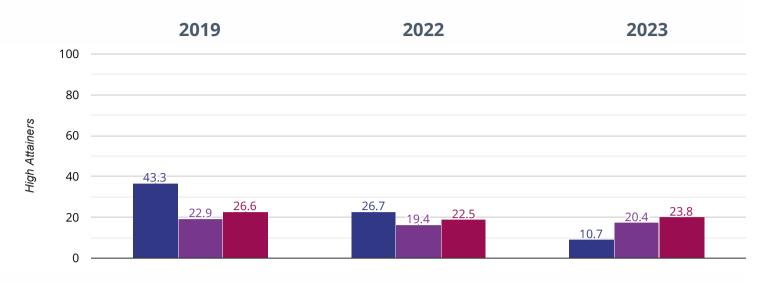

# Maths - high attainers

### 10.7% in 2023

# 16% points drop since 2022

# 32.6% points drop since 2019

Bosham Primary School

West Sussex (219)