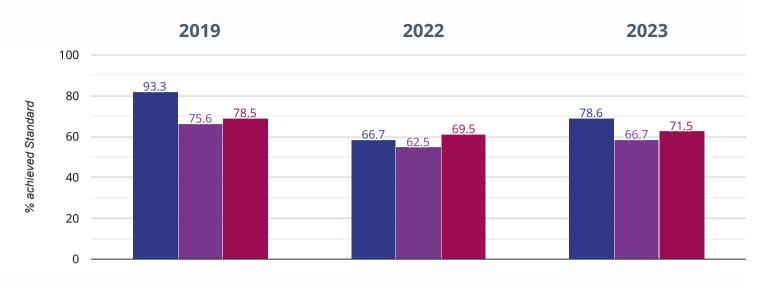

# Reading - achieved standard

#### 78.6% in 2023

#### 15.3% points rise since 2022

#### 1.4% points drop since 2019

Bosham Primary School

West Sussex (219)