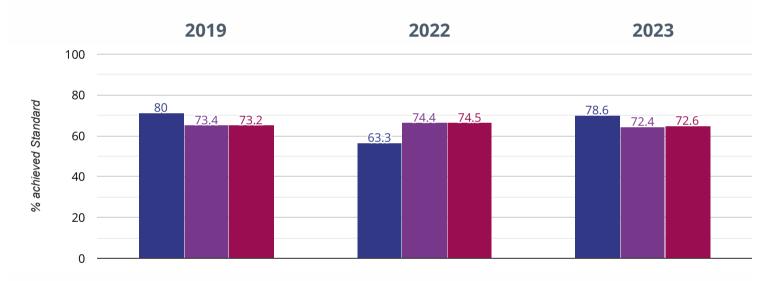

# Reading - achieved standard

#### 78.6% in 2023

#### 15.3% points rise since 2022

#### 1.4% points drop since 2019

Bosham Primary School

West Sussex (219)