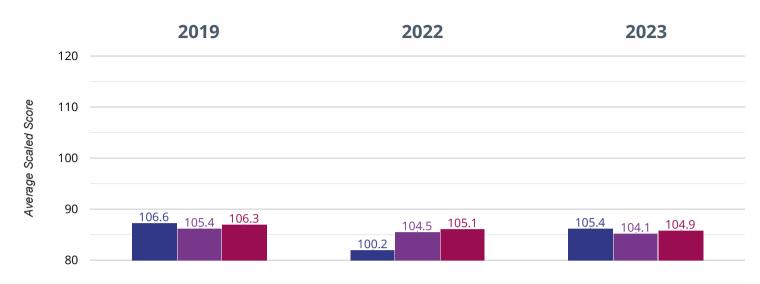

# **@** GPS - average scaled score

#### 105.4 in 2023

# 5.2 points rise since 2022

### 1.2 points drop since 2019

Bosham Primary School West Sussex (219)