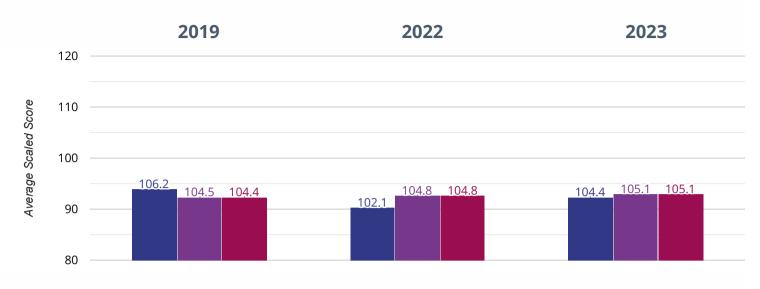

# **I** Reading - average scaled score

#### 104.4 in 2023

# 2.3 points rise since 2022

### 1.8 points drop since 2019

Bosham Primary School West Sussex (219)