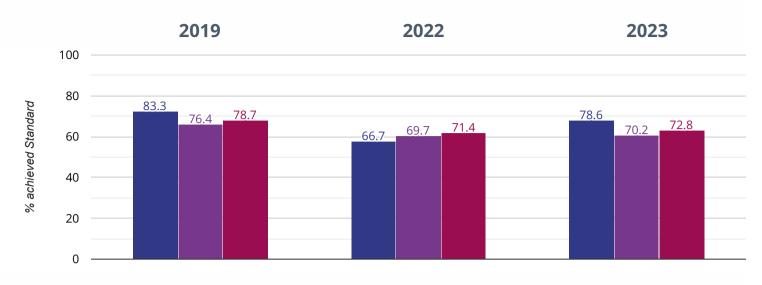

# Maths - achieved standard

### 78.6% in 2023

# **11.9%** points **rise since 2022**

# 4.7% points drop since 2019

Bosham Primary School

West Sussex (219)