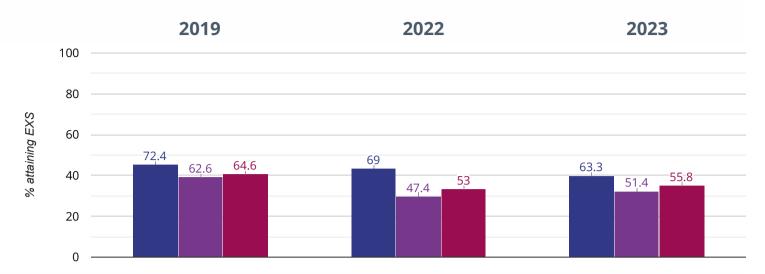

## **♣ Reading, Writing, Maths and Science - attaining EXS**

**63.3** in **2023** 

5.7 points drop since 2022

9.1 points drop since 2019

■ Bosham Primary School West Sussex (222)

NCER National (16438)

Perspective Lite v.33.2.WM1 | Terms & Conditions | Copyright © Angel Solutions Ltd 2005-2023