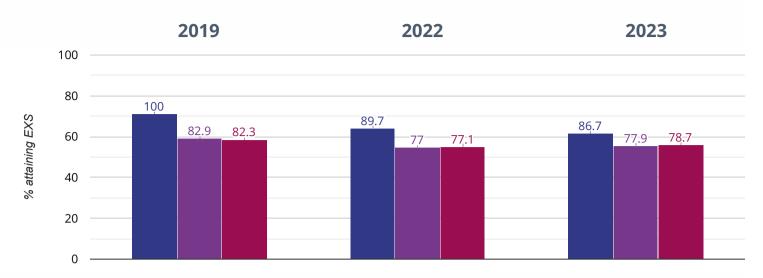

### **TREADING - attaining EXS or better**

73.3% in 2023

0.9% points rise since 2022

**12.9%** points **drop since 2019** 

Bosham Primary School West Sussex (222)