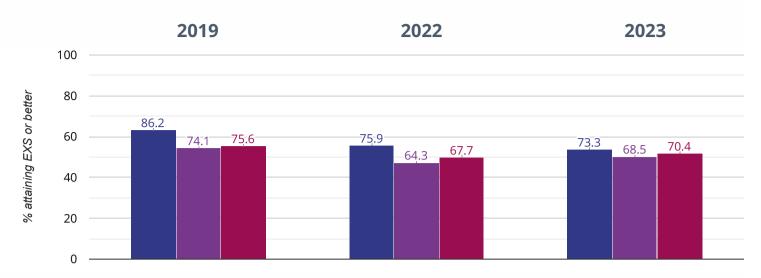

## Science - attaining EXS

86.7% in 2023

3% points drop since 2022

### **13.3%** points **drop since 2019**

■ Bosham Primary School ■ West Sussex (222)