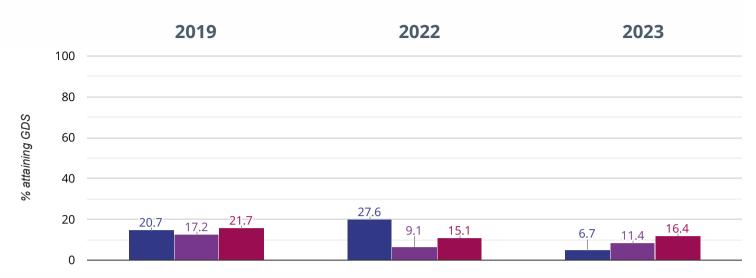

## **TREADING - attaining GDS**

10% in 2023

**10.7%** points **drop since 2022** 

**24.5%** points **drop since 2019** 

24.5% points drop since 2015

■ Bosham Primary School ■ West Sussex (222)