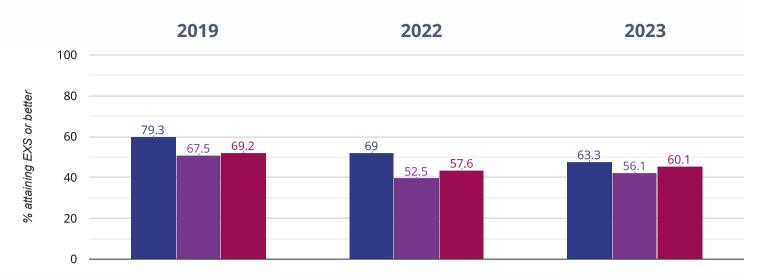

## Maths - attaining EXS or better

**73.3**% in **2023** 

2.6% points drop since 2022

**12.9%** points **drop since 2019** 

Bosham Primary School West Sussex (222)