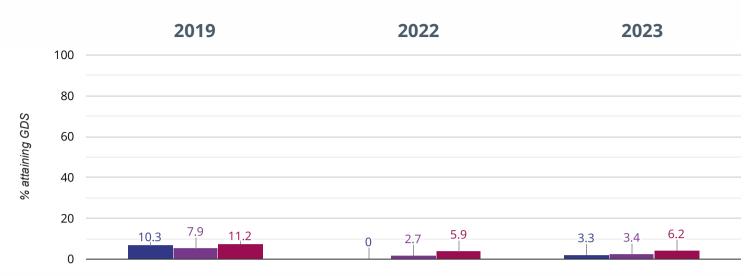

# ஃ RWM - attaining GDS

3.3% in 2023

3.3% points rise since 2022

### 7% points drop since 2019

Bosham Primary School

West Sussex (222)

20/07/2023, 23:24 Perspective