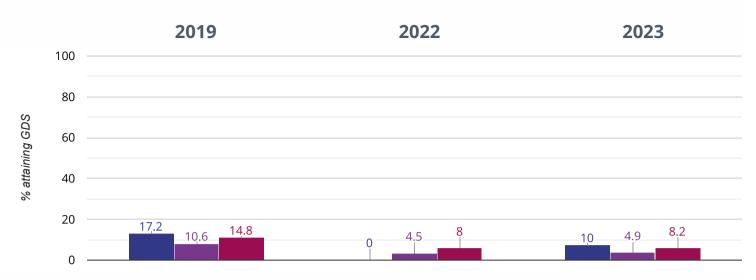

## Maths - attaining GDS

6.7% in 2023

### **20.9**% points **drop since 2022**

### 14% points drop since 2019

■ Bosham Primary School ■ West Sussex (222)