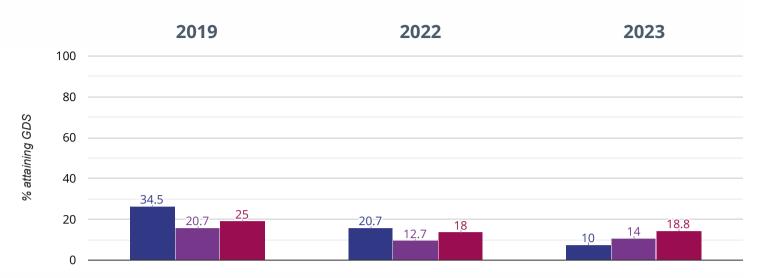

## **TREADING - attaining GDS**

10% in 2023

**10.7%** points **drop since 2022** 

**24.5%** points **drop since 2019** 

24.5% points drop since 2015

■ Bosham Primary School ■ West Sussex (222)