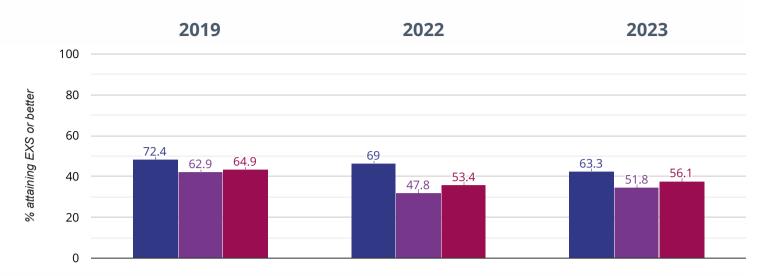

## **♣ RWM - attaining EXS or better**

**63.3**% in **2023** 

5.7% points drop since 2022

9.1% points drop since 2019

■ Bosham Primary School ■ West Sussex (222)