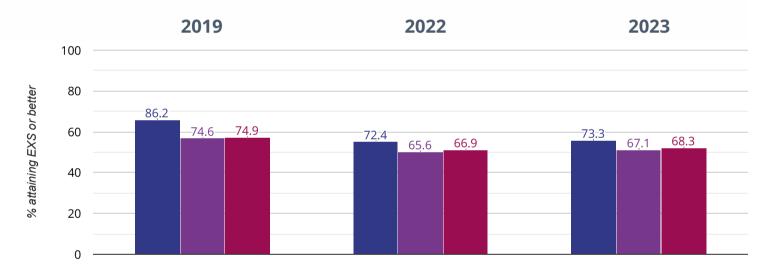

### **TREADING - attaining EXS or better**

73.3% in 2023

0.9% points rise since 2022

**12.9%** points **drop since 2019** 

Bosham Primary School West Sussex (222)