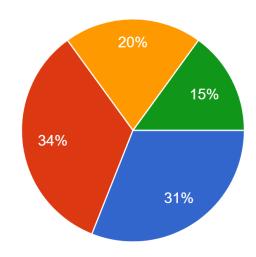

#### **Parent Governor Vote**

I would like to thank Chris Day, Sam Knight, Sophie Simcox and Jenny Upjohn for putting themselves forward to being parent governors. This is an invaluable and important role that helps our school to be the best it can be. I would also like everyone who took time to vote as we had a total of 100 votes. The results were:

# Chris DaySam KnightSophie SimcoxJenny Upjohn