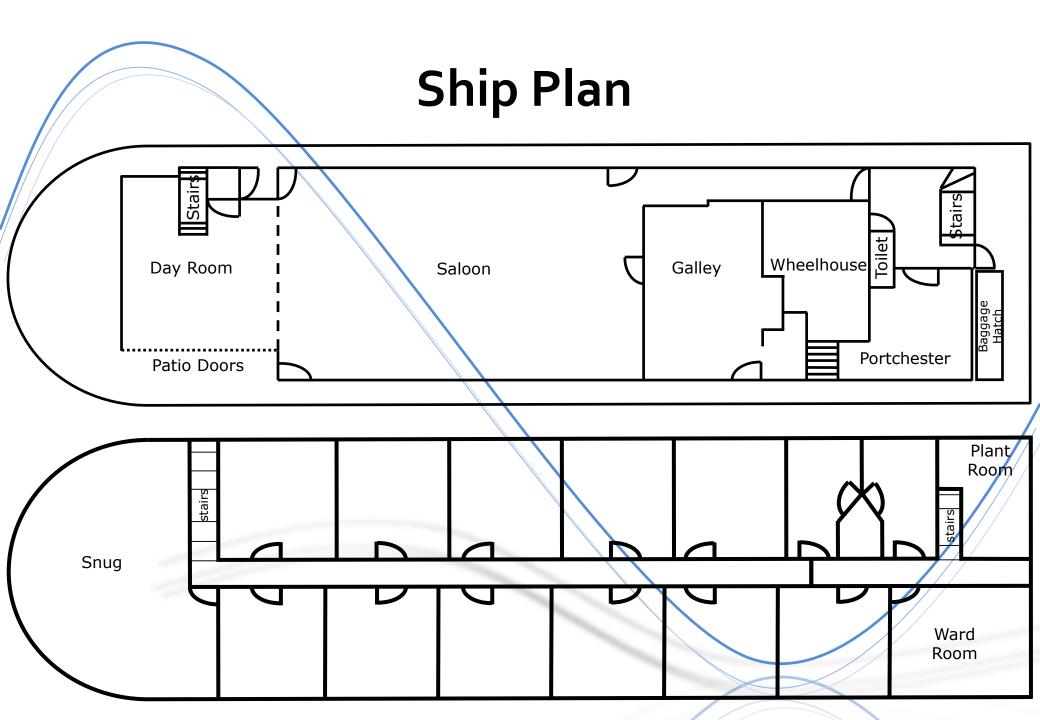

### The Ship 'Resolute'

#### **Onshore Facilities**

- Drying Room
- Changing Rooms
- Staff Accommodation
- Offices